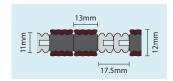

### Tuftiguard HD plain – dimensions

12mm double closed All dimensions are approximate.

17mm double closed