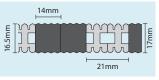

### Tuftiguard HD classic/design – dimensions

12mm double closed

17mm double closed