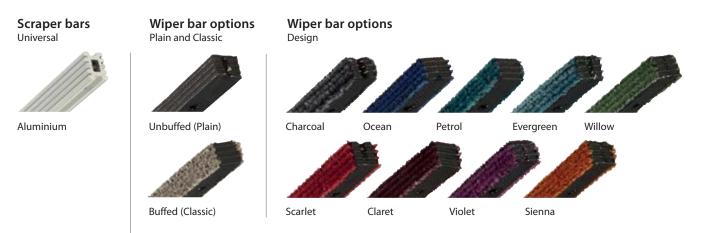

### Tuftiguard HD Plain

Tuftiguard HD design

| NUWA                                                               | AY HD                                                                                                                                                                                  |
|--------------------------------------------------------------------|----------------------------------------------------------------------------------------------------------------------------------------------------------------------------------------|
| 2500                                                               | )mm                                                                                                                                                                                    |
| 750mm                                                              |                                                                                                                                                                                        |
| 23kg                                                               | g/m²                                                                                                                                                                                   |
| 12mm                                                               | 17mm                                                                                                                                                                                   |
| Aluminium                                                          | Aluminium                                                                                                                                                                              |
| Closed                                                             | Closed                                                                                                                                                                                 |
| 2                                                                  | 2                                                                                                                                                                                      |
| 17                                                                 | 24                                                                                                                                                                                     |
| 900                                                                | 900                                                                                                                                                                                    |
| 350                                                                | 350                                                                                                                                                                                    |
| C <sub>fl</sub> -s1                                                | C <sub>fl</sub> -s1                                                                                                                                                                    |
| A selection of recessed matwell frames are available               |                                                                                                                                                                                        |
| ARF 50                                                             | ARF 70                                                                                                                                                                                 |
| Entrance flooring system with scraper bars and rubber wiper strips |                                                                                                                                                                                        |
| Plain, natural fibres, coloured fibres                             |                                                                                                                                                                                        |
| 100% polyamide BCF                                                 |                                                                                                                                                                                        |
|                                                                    | 2500   750   750   23kg   12mm   Aluminium   Closed   2   17   900   350   Cfrs1   Aselection of recessed material   ARF 50   Entrance flooring system with scr   Plain, natural fibre |