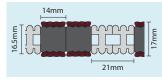

### Tuftiguard HD classic/design – dimensions

12mm double closed

17mm double closed