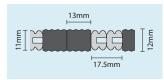

### Tuftiguard HD plain – dimensions

12mm double closed All dimensions are approximate.

17mm double closed