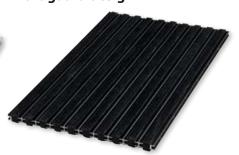

# **nuway**® tuftiguard

**Tuftiguard Plain** 

**Tuftiguard classic** 

Tuftiguard design

|                                                   |                                                                                         |                                                                    |        |    |        |    |        |    |                                         |        |        |    |        |    | -      |    |  |
|---------------------------------------------------|-----------------------------------------------------------------------------------------|--------------------------------------------------------------------|--------|----|--------|----|--------|----|-----------------------------------------|--------|--------|----|--------|----|--------|----|--|
| Maximum length per module                         | 2500mm (Bamboo 2400mm)                                                                  |                                                                    |        |    |        |    |        |    |                                         |        |        |    |        |    |        |    |  |
| Maximum width per module                          | 750mr                                                                                   | 750mm                                                              |        |    |        |    |        |    |                                         |        |        |    |        |    |        |    |  |
| Maximum weight per module                         | 23kg/m <sup>2</sup>                                                                     |                                                                    |        |    |        |    |        |    |                                         |        |        |    |        |    |        |    |  |
| Depth                                             | 12mm                                                                                    | 12mm 17mm                                                          |        |    |        |    |        |    |                                         |        |        |    |        |    |        |    |  |
| Scraper bar material                              | Aluminium /<br>Black Anodised Aluminium                                                 |                                                                    |        |    | Bamboo |    |        |    | Aluminium /<br>Black Anodised Aluminium |        |        |    | Bamboo |    |        |    |  |
| Construction                                      | Open                                                                                    |                                                                    | Closed |    | Open   |    | Closed |    | Open                                    |        | Closed |    | Open   |    | Closed |    |  |
| Number of wiper strips                            | 1                                                                                       | 2                                                                  | 1      | 2  | 1      | 2  | 1      | 2  | 1                                       | 2      | 1      | 2  | 1      | 2  | 1      | 2  |  |
| Total weight (kg/m²)                              | 11                                                                                      | 12                                                                 | 14     | 15 | 10     | 11 | 13     | 14 | 14                                      | 15     | 16     | 17 | 13     | 14 | 15     | 16 |  |
| Max static load (kg/cm²)                          | 200                                                                                     |                                                                    |        |    | 100    |    |        |    | 200                                     |        |        |    |        |    |        |    |  |
| Dynamic load (kg)<br>2 wheels 80mm, 20,000 passes | 200                                                                                     |                                                                    |        |    | 100    |    |        |    | 200                                     |        |        |    |        |    |        |    |  |
| Frames                                            | A selection of recessed matwell frames are available, please see page 4.0.2 for details |                                                                    |        |    |        |    |        |    |                                         |        |        |    |        |    |        |    |  |
| Ramp frame model                                  | ARF 50                                                                                  | ARF 50                                                             |        |    |        |    |        |    |                                         | ARF 70 |        |    |        |    |        |    |  |
| Manufacturing method                              | Entran                                                                                  | Entrance flooring system with scraper bars and rubber wiper strips |        |    |        |    |        |    |                                         |        |        |    |        |    |        |    |  |
| Wiper designs                                     | Plain, r                                                                                | Plain, natural fibres, coloured fibres                             |        |    |        |    |        |    |                                         |        |        |    |        |    |        |    |  |
| Wiper material                                    | Rubbe                                                                                   | r                                                                  |        |    |        |    |        |    |                                         |        |        |    |        |    |        |    |  |
| Pile material                                     | 100% I                                                                                  | Polyamio                                                           | de BCF |    |        |    |        |    |                                         |        |        |    |        |    |        | -  |  |

#### **Scraper bars**