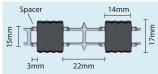

#### **Tuftiguard Classic and Design – dimensions**

12mm single closed

All dimensions are approximate.

Spacer 3mm 13mm 12mm

12mm single open

17mm single closed

17mm single open