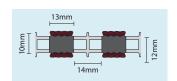

#### **Tuftiguard Classic and Design – dimensions**

12mm single closed

All dimensions are approximate.

Spacer 3mm 13mm 12mm

12mm single open

17mm single closed

17mm single open