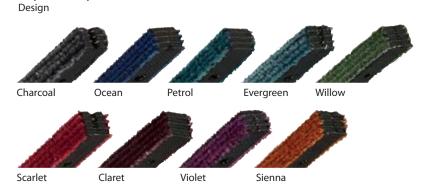

|    |        |    |        |    |                                         |        |        |    |        |    |        |    |  |
| Pile material                                     | 100% I                                                                                  | Polyamio                                                           | de BCF |    |        |    |        |    |                                         |        |        |    |        |    |        | -  |  |







## TECHNICAL SPECIFICATIONS



#### **Tuftiguard Classic and Design – dimensions**



12mm single closed

All dimensions are approximate.

Spacer 3mm 13mm 12mm

12mm single open



17mm single closed



17mm single open

#### **Scraper bars**



## Wiper bar options Plain and Classic



### Wiper bar options