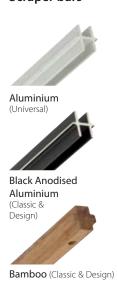

|        |    |        |    |        |    |                                         |        |        |    |        |    |        |    |  |
| Pile material                                     | 100% I                                                                                  | Polyamio                                                           | de BCF |    |        |    |        |    |                                         |        |        |    |        |    |        | -  |  |







## TECHNICAL SPECIFICATIONS



#### **Tuftiguard Classic and Design – dimensions**



12mm single closed

All dimensions are approximate.

Spacer 3mm 13mm 12mm

12mm single open



17mm single closed



17mm single open

#### **Scraper bars**



## Wiper bar options Plain and Classic



### Wiper bar options