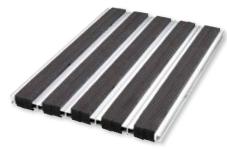

# **nuway**® tuftiguard

**Tuftiguard Plain** 

**Tuftiguard classic** 

Tuftiguard design

|                                                   |                                                                                         |                                                                    |        |    |        |    |        |    |                                         |        |        |    |        |    | -      |    |  |
|---------------------------------------------------|-----------------------------------------------------------------------------------------|--------------------------------------------------------------------|--------|----|--------|----|--------|----|-----------------------------------------|--------|--------|----|--------|----|--------|----|--|
| Maximum length per module                         | 2500mm (Bamboo 2400mm)                                                                  |                                                                    |        |    |        |    |        |    |                                         |        |        |    |        |    |        |    |  |
| Maximum width per module                          | 750mr                                                                                   | 750mm                                                              |        |    |        |    |        |    |                                         |        |        |    |        |    |        |    |  |
| Maximum weight per module                         | 23kg/m <sup>2</sup>                                                                     |                                                                    |        |    |        |    |        |    |                                         |        |        |    |        |    |        |    |  |
| Depth                                             | 12mm                                                                                    | 12mm 17mm                                                          |        |    |        |    |        |    |                                         |        |        |    |        |    |        |    |  |
| Scraper bar material                              | Aluminium /<br>Black Anodised Aluminium                                                 |                                                                    |        |    | Bamboo |    |        |    | Aluminium /<br>Black Anodised Aluminium |        |        |    | Bamboo |    |        |    |  |
| Construction                                      | Open                                                                                    |                                                                    | Closed |    | Open   |    | Closed |    | Open                                    |        | Closed |    | Open   |    | Closed |    |  |
| Number of wiper strips                            | 1                                                                                       | 2                                                                  | 1      | 2  | 1      | 2  | 1      | 2  | 1                                       | 2      | 1      | 2  | 1      | 2  | 1      | 2  |  |
| Total weight (kg/m²)                              | 11                                                                                      | 12                                                                 | 14     | 15 | 10     | 11 | 13     | 14 | 14                                      | 15     | 16     | 17 | 13     | 14 | 15     | 16 |  |
| Max static load (kg/cm²)                          | 200                                                                                     |                                                                    |        |    | 100    |    |        |    | 200                                     |        |        |    |        |    |        |    |  |
| Dynamic load (kg)<br>2 wheels 80mm, 20,000 passes | 200                                                                                     |                                                                    |        |    | 100    |    |        |    | 200                                     |        |        |    |        |    |        |    |  |
| Frames                                            | A selection of recessed matwell frames are available, please see page 4.0.2 for details |                                                                    |        |    |        |    |        |    |                                         |        |        |    |        |    |        |    |  |
| Ramp frame model                                  | ARF 50                                                                                  | ARF 50                                                             |        |    |        |    |        |    |                                         | ARF 70 |        |    |        |    |        |    |  |
| Manufacturing method                              | Entran                                                                                  | Entrance flooring system with scraper bars and rubber wiper strips |        |    |        |    |        |    |                                         |        |        |    |        |    |        |    |  |
| Wiper designs                                     | Plain, r                                                                                | Plain, natural fibres, coloured fibres                             |        |    |        |    |        |    |                                         |        |        |    |        |    |        |    |  |
| Wiper material                                    | Rubbe                                                                                   | r                                                                  |        |    |        |    |        |    |                                         |        |        |    |        |    |        |    |  |
| Pile material                                     | 100% I                                                                                  | Polyamio                                                           | de BCF |    |        |    |        |    |                                         |        |        |    |        |    |        | -  |  |

## Wiper bar options Plain and Classic