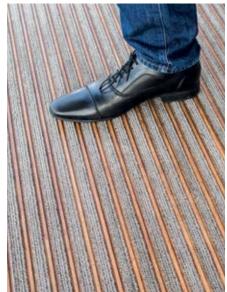

# **nuway**® tuftiguard

**Tuftiguard Plain** 

**Tuftiguard classic** 

Tuftiguard design

|                                                   |                                                                                         |                                                                    |        |    |        |    |        |    |                                         |        |        |    |        |    | -      |    |  |
|---------------------------------------------------|-----------------------------------------------------------------------------------------|--------------------------------------------------------------------|--------|----|--------|----|--------|----|-----------------------------------------|--------|--------|----|--------|----|--------|----|--|
| Maximum length per module                         | 2500mm (Bamboo 2400mm)                                                                  |                                                                    |        |    |        |    |        |    |                                         |        |        |    |        |    |        |    |  |
| Maximum width per module                          | 750mr                                                                                   | 750mm                                                              |        |    |        |    |        |    |                                         |        |        |    |        |    |        |    |  |
| Maximum weight per module                         | 23kg/m <sup>2</sup>                                                                     |                                                                    |        |    |        |    |        |    |                                         |        |        |    |        |    |        |    |  |
| Depth                                             | 12mm                                                                                    | 12mm 17mm                                                          |        |    |        |    |        |    |                                         |        |        |    |        |    |        |    |  |
| Scraper bar material                              | Aluminium /<br>Black Anodised Aluminium                                                 |                                                                    |        |    | Bamboo |    |        |    | Aluminium /<br>Black Anodised Aluminium |        |        |    | Bamboo |    |        |    |  |
| Construction                                      | Open                                                                                    |                                                                    | Closed |    | Open   |    | Closed |    | Open                                    |        | Closed |    | Open   |    | Closed |    |  |
| Number of wiper strips                            | 1                                                                                       | 2                                                                  | 1      | 2  | 1      | 2  | 1      | 2  | 1                                       | 2      | 1      | 2  | 1      | 2  | 1      | 2  |  |
| Total weight (kg/m²)                              | 11                                                                                      | 12                                                                 | 14     | 15 | 10     | 11 | 13     | 14 | 14                                      | 15     | 16     | 17 | 13     | 14 | 15     | 16 |  |
| Max static load (kg/cm²)                          | 200                                                                                     |                                                                    |        |    | 100    |    |        |    | 200                                     |        |        |    |        |    |        |    |  |
| Dynamic load (kg)<br>2 wheels 80mm, 20,000 passes | 200                                                                                     |                                                                    |        |    | 100    |    |        |    | 200                                     |        |        |    |        |    |        |    |  |
| Frames                                            | A selection of recessed matwell frames are available, please see page 4.0.2 for details |                                                                    |        |    |        |    |        |    |                                         |        |        |    |        |    |        |    |  |
| Ramp frame model                                  | ARF 50                                                                                  | ARF 50                                                             |        |    |        |    |        |    |                                         | ARF 70 |        |    |        |    |        |    |  |
| Manufacturing method                              | Entran                                                                                  | Entrance flooring system with scraper bars and rubber wiper strips |        |    |        |    |        |    |                                         |        |        |    |        |    |        |    |  |
| Wiper designs                                     | Plain, r                                                                                | Plain, natural fibres, coloured fibres                             |        |    |        |    |        |    |                                         |        |        |    |        |    |        |    |  |
| Wiper material                                    | Rubbe                                                                                   | r                                                                  |        |    |        |    |        |    |                                         |        |        |    |        |    |        |    |  |
| Pile material                                     | 100% I                                                                                  | Polyamio                                                           | de BCF |    |        |    |        |    |                                         |        |        |    |        |    |        | -  |  |

### Wiper bar options