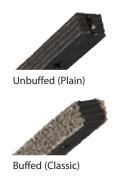

|        |    |        |    |        |    |                                         |        |        |    |        |    |        |    |  |
| Pile material                                     | 100% I                                                                                  | Polyamio                                                           | de BCF |    |        |    |        |    |                                         |        |        |    |        |    |        | -  |  |







## TECHNICAL SPECIFICATIONS



#### **Tuftiguard Classic and Design – dimensions**



12mm single closed

All dimensions are approximate.

Spacer 3mm 13mm 12mm

12mm single open



17mm single closed



17mm single open

#### **Scraper bars**



## Wiper bar options Plain and Classic



### Wiper bar options