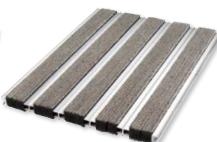

# **nuway**® tuftiguard

**Tuftiguard Plain** 

**Tuftiguard classic** 

Tuftiguard design

|                                                   |                                                                                         |                                                                    |        |    |        |    |        |    |                                         |        |        |    |        |    | -      |    |  |
|---------------------------------------------------|-----------------------------------------------------------------------------------------|--------------------------------------------------------------------|--------|----|--------|----|--------|----|-----------------------------------------|--------|--------|----|--------|----|--------|----|--|
| Maximum length per module                         | 2500mm (Bamboo 2400mm)                                                                  |                                                                    |        |    |        |    |        |    |                                         |        |        |    |        |    |        |    |  |
| Maximum width per module                          | 750mr                                                                                   | 750mm                                                              |        |    |        |    |        |    |                                         |        |        |    |        |    |        |    |  |
| Maximum weight per module                         | 23kg/m <sup>2</sup>                                                                     |                                                                    |        |    |        |    |        |    |                                         |        |        |    |        |    |        |    |  |
| Depth                                             | 12mm                                                                                    | 12mm 17mm                                                          |        |    |        |    |        |    |                                         |        |        |    |        |    |        |    |  |
| Scraper bar material                              | Aluminium /<br>Black Anodised Aluminium                                                 |                                                                    |        |    | Bamboo |    |        |    | Aluminium /<br>Black Anodised Aluminium |        |        |    | Bamboo |    |        |    |  |
| Construction                                      | Open                                                                                    |                                                                    | Closed |    | Open   |    | Closed |    | Open                                    |        | Closed |    | Open   |    | Closed |    |  |
| Number of wiper strips                            | 1                                                                                       | 2                                                                  | 1      | 2  | 1      | 2  | 1      | 2  | 1                                       | 2      | 1      | 2  | 1      | 2  | 1      | 2  |  |
| Total weight (kg/m²)                              | 11                                                                                      | 12                                                                 | 14     | 15 | 10     | 11 | 13     | 14 | 14                                      | 15     | 16     | 17 | 13     | 14 | 15     | 16 |  |
| Max static load (kg/cm²)                          | 200                                                                                     |                                                                    |        |    | 100    |    |        |    | 200                                     |        |        |    |        |    |        |    |  |
| Dynamic load (kg)<br>2 wheels 80mm, 20,000 passes | 200                                                                                     |                                                                    |        |    | 100    |    |        |    | 200                                     |        |        |    |        |    |        |    |  |
| Frames                                            | A selection of recessed matwell frames are available, please see page 4.0.2 for details |                                                                    |        |    |        |    |        |    |                                         |        |        |    |        |    |        |    |  |
| Ramp frame model                                  | ARF 50                                                                                  | ARF 50                                                             |        |    |        |    |        |    |                                         | ARF 70 |        |    |        |    |        |    |  |
| Manufacturing method                              | Entran                                                                                  | Entrance flooring system with scraper bars and rubber wiper strips |        |    |        |    |        |    |                                         |        |        |    |        |    |        |    |  |
| Wiper designs                                     | Plain, r                                                                                | Plain, natural fibres, coloured fibres                             |        |    |        |    |        |    |                                         |        |        |    |        |    |        |    |  |
| Wiper material                                    | Rubbe                                                                                   | r                                                                  |        |    |        |    |        |    |                                         |        |        |    |        |    |        |    |  |
| Pile material                                     | 100% I                                                                                  | Polyamio                                                           | de BCF |    |        |    |        |    |                                         |        |        |    |        |    |        | -  |  |

## Wiper bar options Plain and Classic