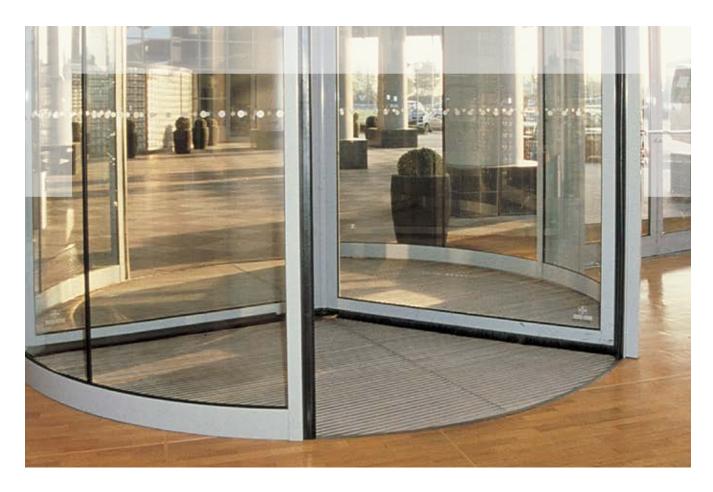

# **nuway**® tuftiguard

**Tuftiguard Plain** 

**Tuftiguard classic** 

Tuftiguard design

|                                                   |                                                                                         |                                                                    |        |    |        |    |        |    |                                         |        |        |    |        |    | -      |    |  |
|---------------------------------------------------|-----------------------------------------------------------------------------------------|--------------------------------------------------------------------|--------|----|--------|----|--------|----|-----------------------------------------|--------|--------|----|--------|----|--------|----|--|
| Maximum length per module                         | 2500mm (Bamboo 2400mm)                                                                  |                                                                    |        |    |        |    |        |    |                                         |        |        |    |        |    |        |    |  |
| Maximum width per module                          | 750mr                                                                                   | 750mm                                                              |        |    |        |    |        |    |                                         |        |        |    |        |    |        |    |  |
| Maximum weight per module                         | 23kg/m <sup>2</sup>                                                                     |                                                                    |        |    |        |    |        |    |                                         |        |        |    |        |    |        |    |  |
| Depth                                             | 12mm                                                                                    | 12mm 17mm                                                          |        |    |        |    |        |    |                                         |        |        |    |        |    |        |    |  |
| Scraper bar material                              | Aluminium /<br>Black Anodised Aluminium                                                 |                                                                    |        |    | Bamboo |    |        |    | Aluminium /<br>Black Anodised Aluminium |        |        |    | Bamboo |    |        |    |  |
| Construction                                      | Open                                                                                    |                                                                    | Closed |    | Open   |    | Closed |    | Open                                    |        | Closed |    | Open   |    | Closed |    |  |
| Number of wiper strips                            | 1                                                                                       | 2                                                                  | 1      | 2  | 1      | 2  | 1      | 2  | 1                                       | 2      | 1      | 2  | 1      | 2  | 1      | 2  |  |
| Total weight (kg/m²)                              | 11                                                                                      | 12                                                                 | 14     | 15 | 10     | 11 | 13     | 14 | 14                                      | 15     | 16     | 17 | 13     | 14 | 15     | 16 |  |
| Max static load (kg/cm²)                          | 200                                                                                     |                                                                    |        |    | 100    |    |        |    | 200                                     |        |        |    |        |    |        |    |  |
| Dynamic load (kg)<br>2 wheels 80mm, 20,000 passes | 200                                                                                     |                                                                    |        |    | 100    |    |        |    | 200                                     |        |        |    |        |    |        |    |  |
| Frames                                            | A selection of recessed matwell frames are available, please see page 4.0.2 for details |                                                                    |        |    |        |    |        |    |                                         |        |        |    |        |    |        |    |  |
| Ramp frame model                                  | ARF 50                                                                                  | ARF 50                                                             |        |    |        |    |        |    |                                         | ARF 70 |        |    |        |    |        |    |  |
| Manufacturing method                              | Entran                                                                                  | Entrance flooring system with scraper bars and rubber wiper strips |        |    |        |    |        |    |                                         |        |        |    |        |    |        |    |  |
| Wiper designs                                     | Plain, r                                                                                | Plain, natural fibres, coloured fibres                             |        |    |        |    |        |    |                                         |        |        |    |        |    |        |    |  |
| Wiper material                                    | Rubbe                                                                                   | r                                                                  |        |    |        |    |        |    |                                         |        |        |    |        |    |        |    |  |
| Pile material                                     | 100% I                                                                                  | Polyamio                                                           | de BCF |    |        |    |        |    |                                         |        |        |    |        |    |        | -  |  |