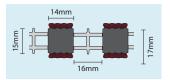

#### **Tuftiguard Classic and Design – dimensions**

12mm single closed

All dimensions are approximate.

Spacer 3mm 13mm 12mm

12mm single open

17mm single closed

17mm single open