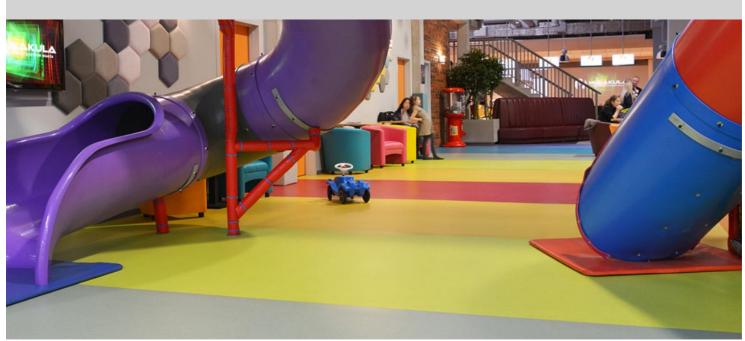

## Hulakula entertainment center

Hulakula is an entertainment center for the whole family. Sphera Element – Forbo's new premium, homogeneous vinyl collection is installed on the floors. Sphera floor coverings add character and style to floors across numerous applications - whether in demanding, hygienic healthcare environments, in flexible, multi-purpose modern public buildings or in education facilities and offices - where durability and colour are key.

| Location                           | Warsaw, Poland             |
|------------------------------------|----------------------------|
| Date of Completion2016             |                            |
| ReferenceArchitect Paweł Skoczylas |                            |
| Installation by                    | Lider Bracia               |
| Photographer                       | Agnieszka Bieńko-Kuczyńska |