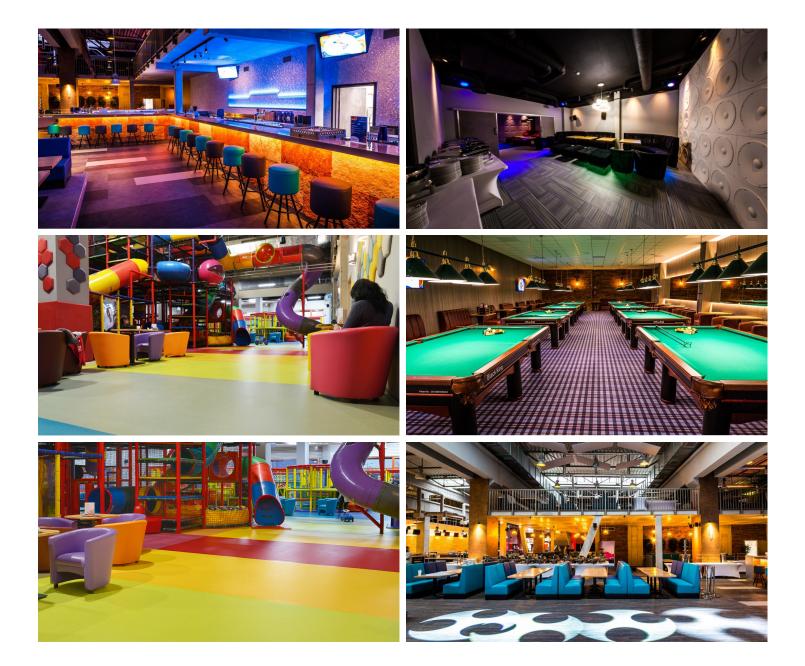

## Hulakula entertainment center

Hulakula is an entertainment center for the whole family. Sphera Element – Forbo's new premium, homogeneous vinyl collection is installed on the floors. Sphera floor coverings add character and style to floors across numerous applications - whether in demanding, hygienic healthcare environments, in flexible, multi-purpose modern public buildings or in education facilities and offices - where durability and colour are key.

| Location                           | Warsaw, Poland             |
|------------------------------------|----------------------------|
| Date of Completion2016             |                            |
| ReferenceArchitect Paweł Skoczylas |                            |
| Installation by                    | Lider Bracia               |
| Photographer                       | Agnieszka Bieńko-Kuczyńska |