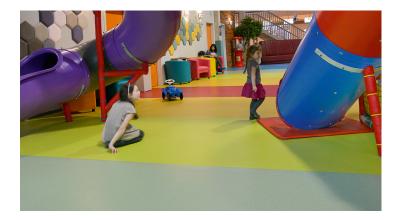

## Hulakula entertainment center

Hulakula is an entertainment center for the whole family. Sphera Element – Forbo's new premium, homogeneous vinyl collection is installed on the floors. Sphera floor coverings add character and style to floors across numerous applications - whether in demanding, hygienic healthcare environments, in flexible, multi-purpose modern public buildings or in education facilities and offices - where durability and colour are key.

| Location                           | Warsaw, Poland             |
|------------------------------------|----------------------------|
| Date of Completion2016             |                            |
| ReferenceArchitect Paweł Skoczylas |                            |
| Installation by                    | Lider Bracia               |
| Photographer                       | Agnieszka Bieńko-Kuczyńska |