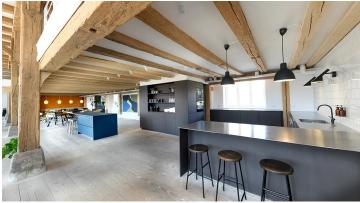

Sincerely, From C7 The IT company Airtame has established a new Danish headquarters at Holmen in Copenhagen: A digital, wireless developer in the centre of Danish history that reaches 250 this year. The buildings were created by architect Philip de Lange as "Kuglegården" on Holmen's Arsenal Island, where the king's navy took space from 1770 (Christian 7.) The "Kuglegården" was renovated in 2018-19 and rebuilt into modern enterprise operation by the property developer Mogens de Linde in collaboration with the architectural firm About Space and Sanne Kyed as responsible for the interior design task. The solution. Sanne Kyed was presented with a desire for a contemporary but timeless décor in the historic surroundings. This includes a production and serving kitchen for serving up to 200 employees, who must also be able to serve informal meetings and 'Friday bars'; Sanne Kyed elaborated and plandesigned the kitchen furniture for manufacture at the furniture company Dan Modul in Ikast. A serving island stands as a monumental monolith in the middle of the room in a frame of 18th-century Pomeranian lighthouse! Furniture. Sanne Kyed: - Furniture in the smokey blue version satisfies both functional requirements and modernity on the one hand and on the other a loyalty to the story. Furniture is orchestrated together with other furniture, which is made of laminate with a different structure in the surface. The combination of the two materials tells a different and more vivid story than the materials could do alone, Sanne Kyed tells. The colors are inspired by land and sea with Furnitures smokey blue on the maritime scale. It is one of the qualities of Furniture that it can adapt to any cultural-historical period. And here the solution is designed in respect of Holmen's special qualities from both rococo and neoclassicism. About Space is a young interior design studio led by architect Sanne Kyed. The specialty is design with high flexibility and respect for the architectural qualities of the building.