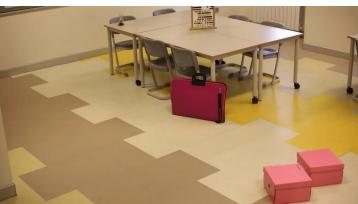

Yeni Nesuil 2000 is a special school project that combines the essence of French culture with modernity. The project designer wanted to do a playful experiment with colours and designs attractive to young people. Forbo Flooring Turkey and the designer did a workshop together to create designs in four different colour pallets. Each classroom has four different tones of blue, green, yellow and red. The modular format of the linoleum was perfect for this school project