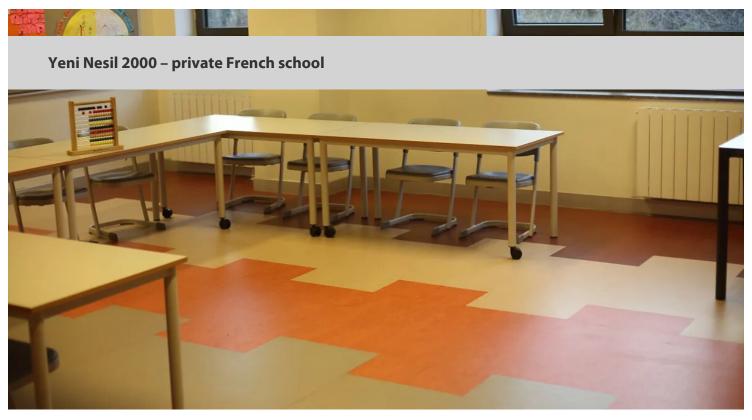

Yeni Nesuil 2000 is a special school project that combines the essence of French culture with modernity. The project designer wanted to do a playful experiment with colours and designs attractive to young people. Forbo Flooring Turkey and the designer did a workshop together to create designs in four different colour pallets. Each classroom has four different tones of blue, green, yellow and red. The modular format of the linoleum was perfect for this school project