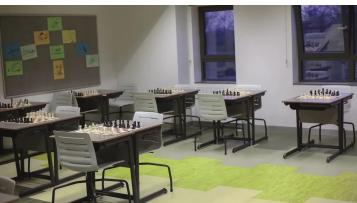

Yeni Nesuil 2000 is a special school project that combines the essence of French culture with modernity. The project designer wanted to do a playful experiment with colours and designs attractive to young people. Forbo Flooring Turkey and the designer did a workshop together to create designs in four different colour pallets. Each classroom has four different tones of blue, green, yellow and red. The modular format of the linoleum was perfect for this school project