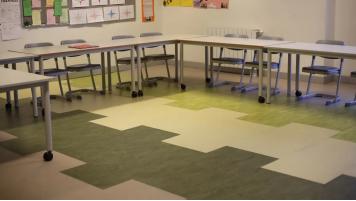

Yeni Nesuil 2000 is a special school project that combines the essence of French culture with modernity. The project designer wanted to do a playful experiment with colours and designs attractive to young people. Forbo Flooring Turkey and the designer did a workshop together to create designs in four different colour pallets. Each classroom has four different tones of blue, green, yellow and red. The modular format of the linoleum was perfect for this school project