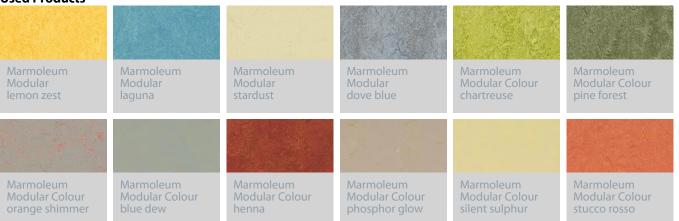

Yeni Nesuil 2000 is a special school project that combines the essence of French culture with modernity. The project designer wanted to do a playful experiment with colours and designs attractive to young people. Forbo Flooring Turkey and the designer did a workshop together to create designs in four different colour pallets. Each classroom has four different tones of blue, green, yellow and red. The modular format of the linoleum was perfect for this school project

| Architect | Kreatif Mimarlik           |
|-----------|----------------------------|
| Location  | Bahçeköy, Istanbul, Turkey |

## **Used Products**