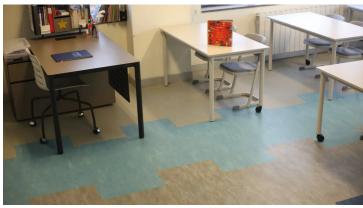

Yeni Nesuil 2000 is a special school project that combines the essence of French culture with modernity. The project designer wanted to do a playful experiment with colours and designs attractive to young people. Forbo Flooring Turkey and the designer did a workshop together to create designs in four different colour pallets. Each classroom has four different tones of blue, green, yellow and red. The modular format of the linoleum was perfect for this school project