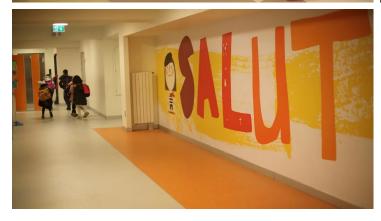

Yeni Nesuil 2000 is a special school project that combines the essence of French culture with modernity. The project designer wanted to do a playful experiment with colours and designs attractive to young people. Forbo Flooring Turkey and the designer did a workshop together to create designs in four different colour pallets. Each classroom has four different tones of blue, green, yellow and red. The modular format of the linoleum was perfect for this school project